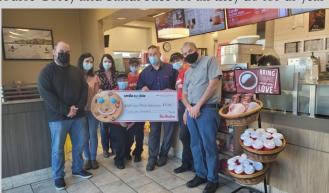

## Smile Cookie Campaign Raises \$21,000

The Central Northeast Health Foundation partnered with Tim Hortons in Gander for our 19th annual Smile Cookie Campaign from September 13th to the 19th and it was a tremendous success! We are once again overwhelmed by the generosity of our supporters, and we are proud to announce that a net total of \$21,000 was raised - exceeding our record by \$5000!

Funds from the 2020 Smile Cookie Campaign helped support the purchase of the new Wheelchair Accessible Bus for Lakeside Homes and the new LTC Facility in Gander, and this year's donation will support the next priority project in our region.

Since 2002 we have been a recipient of the Gander Smile Cookie donations and a total of almost \$170,000 has been raised. These donations have supported many important purchases for healthcare in our region and we are so excited to see the next project come to fruition. Thanks to all the amazing and hardworking staff at all three Tim Hortons Gander locations, Lori Loder at Banting Gift & Craft Shop, and of course Corey and Sandi Rice for all they do for us year after year.