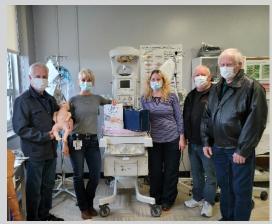

## Jim's Relay Buddies and Professional Development

We would like to send a heartfelt thank you to Jim's Relay Buddies (Jim George, Rick Brown, and Milton Goulding) for supporting the purchase of an Infant QCPR Trainer, a Training Manikin, as well as laryngyscope handles for JPMRHC Professional Development.

Since 2010, Jim George and his relay buddies have fundraised over \$25,000 for our foundation, and have assisted in the purchase of extremely important medical equipment for our region. Every year this group of gentlemen provides our foundation with a generous donation without fail, and we really cannot thank them enough for all they do to improve healthcare programs and services within Central Health.

These gentlemen once again completed their Relay Fundraiser at the end of 2021 and raised another \$3,500 for the benefit of health programs and services in the Gander area. Thanks again Jim, Rick and Milton for all you do.